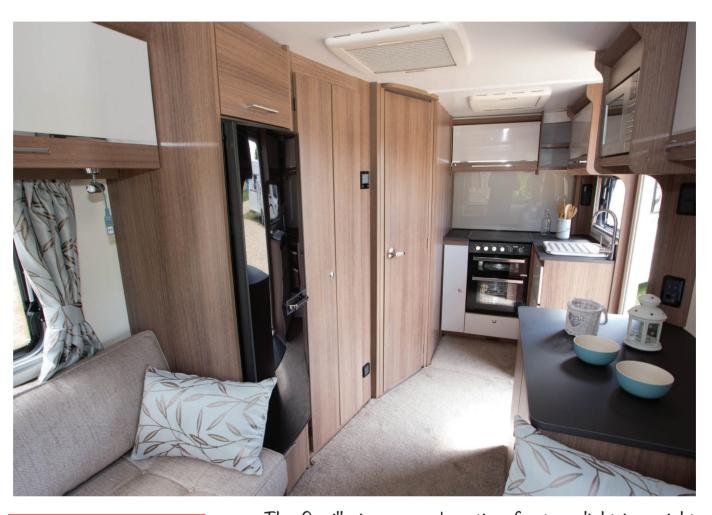

The Seville gets a complete redesign for 2018, now with an L-shaped kitchen and washroom containing a separate shower cubicle.

The hob is set into the rear sector of the kitchen area, with the sink in the nearside sector. A large dresser, forward of the door, creates even more surface space.

Like all models in the 2018 Unicorn range, the Seville has a double hob cover – a glass cover, plus a second one, matching the kitchen surface, effectively creating more usable working space.

The shower room is longitudinally aligned, with the shower cubicle at the rear.

The Seville has the slimline Dometic fridge-freezer, positioned forward of the wardrobe.