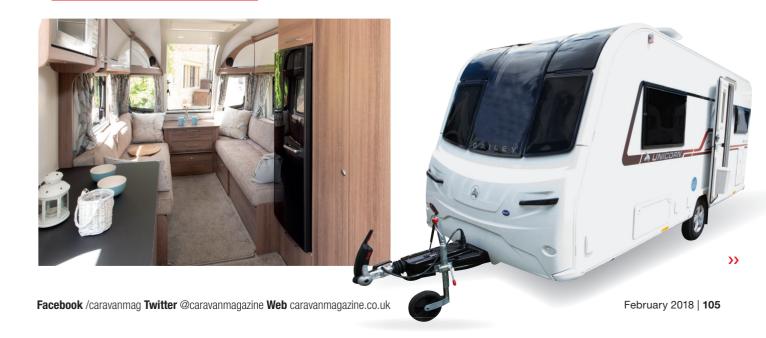

The Seville gets a complete redesign for 2018, now with an L-shaped kitchen and washroom containing a separate shower cubicle.

The hob is set into the rear sector of the kitchen area, with the sink in the nearside sector. A large dresser, forward of the door, creates even more surface space.

Pale grey kitchen splashbacks with the word 'Unicorn' embossed on the lower sector, are a feature of all models, with a concealed strip of LEDs above. In the Seville, the splashback forms the whole rear kitchen wall.

Concealed bright, white lighting runs below the kitchen units, too; storage comes in the form of three drawers, a slim, full-height cabinet and two large head-height cabinets. One is fitted for tableware; the other is divided into four shelf spaces.

Like all models in the 2018 Unicorn range, the Seville has a double hob cover – a glass cover, plus a second one, matching the kitchen surface, effectively creating more usable working space.

The shower room is longitudinally aligned, with the shower cubicle at the rear.

A hinge-down towel rail is suspended from the ceiling.

The Seville's wardrobe is forward of the shower room, with full garment-length hanging space plus three large shelf spaces. The big storage story continues into the dresser, with a double-doored cabinet containing four shelf spaces.

The Seville has the slimline Dometic fridge-freezer, positioned forward of the wardrobe.