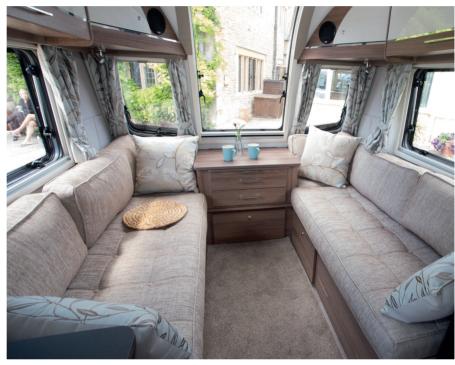

The Seville gets a complete redesign for 2018, now with an L-shaped kitchen and washroom containing a separate shower cubicle.

The hob is set into the rear sector of the kitchen area, with the sink in the nearside sector. A large dresser, forward of the door, creates even more surface space.

Pale grey kitchen splashbacks with the word 'Unicorn' embossed on the lower sector, are a feature of all models, with a concealed strip of LEDs above. In the Seville, the splashback forms the whole rear kitchen wall.

Concealed bright, white lighting runs below the kitchen units, too; storage comes in the form of three drawers, a slim, full-height cabinet and two large head-height cabinets. One is fitted for tableware; the other is divided into four shelf spaces.