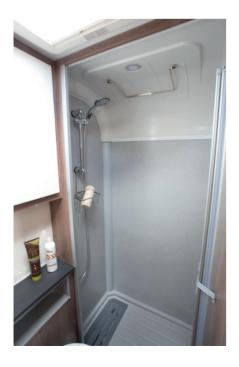

Like all models in the 2018 Unicorn range, the Seville has a double hob cover – a glass cover, plus a second one, matching the kitchen surface, effectively creating more usable working space.

The shower room is longitudinally aligned, with the shower cubicle at the rear.

A hinge-down towel rail is suspended from the ceiling.

The Seville's wardrobe is forward of the shower room, with full garment-length hanging space plus three large shelf spaces. The big storage story continues into the dresser, with a double-doored cabinet containing four shelf spaces.